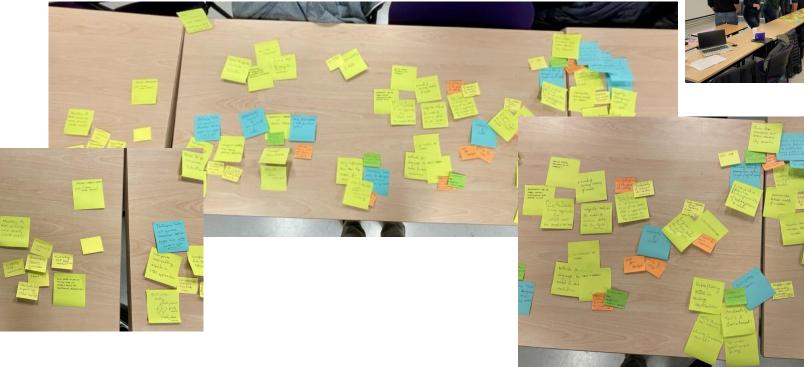

g/paris23





The home of

## **Main Objective of the Session**

- Identify the new challenges for the MDE community
- Elaborate a community roadmap
- Support the discussion for future collaborations

## **Organization of the Session (1hr)**

#### • Part 1: challenge elicitation (in *broad*)

- Format: post-it brainstorming session (10min + 10min debrief)
  - write up to 3 post-it notes each with one key challenge and stick them onto the wall
  - the group review the wall and cluster notes together based on theme

#### • Part 2: challenge description (in *depth*)

- Format: worldcafé (15min + 5\*2min debrief)
  - each group select one topic
  - provides as outcome one slide describing the topic and related challenges

### The post-it session: Key challenges of MDE



# The post-it notes