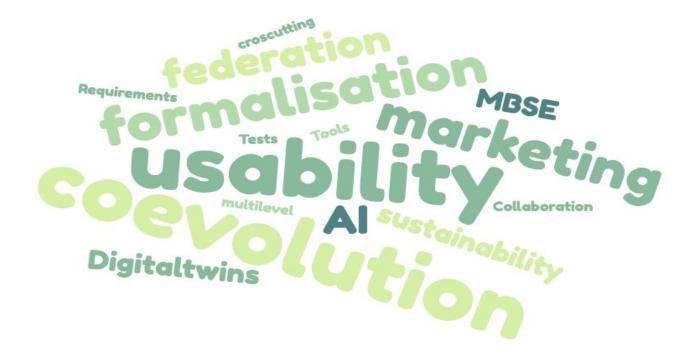

national.mde-network.org/paris23





The home of

## **Main Objective of the Session**

- Identify the new challenges for the MDE community
- Elaborate a community roadmap
- Support the discussion for future collaborations

## **Organization of the Session (1hr)**

#### • Part 1: challenge elicitation (in *broad*)

- Format: post-it brainstorming session (10min + 10min debrief)
  - write up to 3 post-it notes each with one key challenge and stick them onto the wall
  - the group review the wall and cluster notes together based on theme

#### • Part 2: challenge description (in *depth*)

- Format: worldcafé (15min + 5\*2min debrief)
  - each group select one topic
  - provides as outcome one slide describing the topic and related challenges

### The post-it session: Key challenges of MDE



# The post-it notes